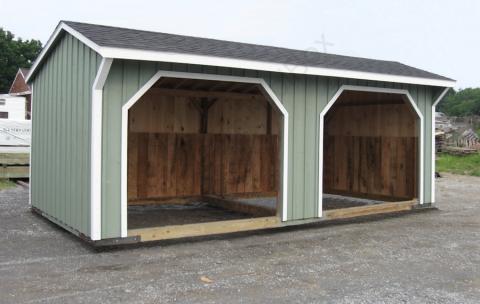

## 10'x20' Run In Shed





## NOT FOR CONSTRUCTION USE THE WWW.BARNTOOLBOX.COM WILL NOT BE UNDER ANY CIRCUMSTANCES LIABLE TO THE CONSUMER FOR ANY INCIDENTAL, SPECIAL EXAMPLARY OR PUNUTIVE DAMAGES ARISING OUT OF THE USE OF THESE DRAWINGS. CONSULT WITH YOUR ENGINEER BEFORE USING THESE DRAWINGS Copyright 2016 www.BarnToolBox.com All Rights Reserved TITLE GABLE DETAILS TITLE GABLE DETAILS SIZE | CAGE CODE | DWG NO | | REV-



WIND LOAD: 100 MPH (3 SEC. GUSTS) 90 MPH SUSTAINED

SNOW LOAD:

LIVE LOAD - 40 PSF PLUS DRIFT DEAD LOAD - ROOF WITH SHINGLES 10 PSF 1. EXTERIOR WALLS TO BE LINED ON INSIDE w/. 1 x 8 OAK VERTICAL KICKBOARDS UP TO 4'-0"

## NOT FOR CONSTRUCTION USE

THE WWW.BARNTOOLBOX.COM WILL NOT BE UNDER ANY CIRCUMSTANCES LIABLE TO THE CONSUMER FOR ANY INCIDENTIAL, CONSIQUENTIAL, SPECIAL, EXAMPLARY OR PUNUTIVE