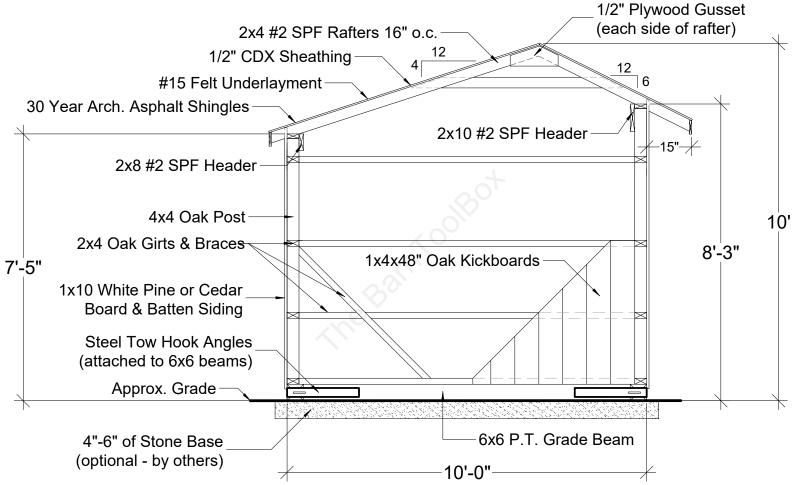

WIND LOAD: 100 MPH (3 SEC. GUSTS) 90 MPH SUSTAINED

SNOW LOAD:

LIVE LOAD - 40 PSF PLUS DRIFT DEAD LOAD - ROOF WITH SHINGLES 10 PSF 1. EXTERIOR WALLS TO BE LINED ON INSIDE w/. 1 x 8 OAK VERTICAL KICKBOARDS UP TO 4'-0"